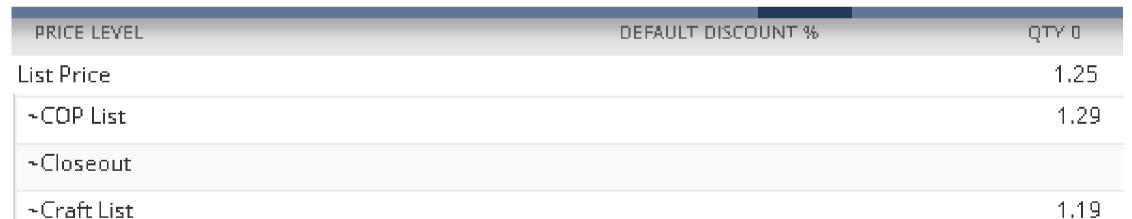

## "New" Price Levels

|                              | Macola Customer  | Typical Discount | Related Macola         |                                                                         |
|------------------------------|------------------|------------------|------------------------|-------------------------------------------------------------------------|
| Price Level                  | Type/Pricer Name | Structure        | Customer Type Code     | Notes                                                                   |
|                              |                  | İ                | I<br>I                 | Reference field for the list price AAFES assigns for our items, this is |
| ~AAFES List Price            |                  | į                | I<br>I                 | different than the list price we establish                              |
|                              |                  | i                | <br>                   | This is the price level that ADVII internal web sites pull the prices   |
| ~ADVII Web Price             | İ                | į                | ]<br>]                 | to publish on sjw.com and pawprintsproducts.com                         |
|                              |                  | į                | I<br>I                 | This is the list price we put on SAGE & ESP. It will always be double   |
| ~ASI List                    | İ                | į                | I<br>I                 | the cost of the item to the SAGE & ESP customer.                        |
| ~Closeout                    | <u> </u>         | į                | I<br>I                 | Reference price for items with closeout pricing                         |
|                              |                  | į                | I<br>I                 | List price for any non-COP item cross-sold in the division that has a   |
| ~COP List                    |                  | į                | <br>                   | different list price, example: Super Stackers                           |
|                              |                  | i                | I<br>I                 | List price for any non-C&H item cross-sold in the division that has a   |
| ~Craft List                  | İ                | į                | <br>                   | different list price, example: Super Stackers                           |
|                              |                  | į                | I<br>I                 | This is the lowest price any customer should pay for our products in    |
|                              |                  | į                | I<br>I                 | the Sports/Custom Decoration channel of business. This is               |
| ~Custom Decoration Minimum   | i                | į                | 414, 412,413, 422, 428 | exclusive of decoration charges.                                        |
|                              |                  | į                | I<br>I                 | Reference field for the price we would send to customers assigned       |
|                              |                  | į                | I<br>I                 | to the Custom Decoration Minimum price level. This is the price         |
| ~Custom Decoration Published | İ                | į                | 414, 412,413, 422, 428 | that should be used on price lists. This is exclusive of decoration     |
| ~Drop Ship Price             | i                | i                | <br>J                  | <u>:</u>                                                                |
|                              |                  | i<br>i           | I<br>I                 | This will be for reference when "Exchange" pricing is created for       |
|                              |                  | i                | I<br>I                 | new items that haven't been placed yet. Pricing for all Exchanges       |
|                              |                  | į                | I<br>I                 | (AAFES, Navy, Marines and Coast Guard) will be maintained on the        |
| ~Exchange                    | İ                | i                | <br>                   | customer record, please reference pricing there.                        |
|                              |                  | i<br>I           | I<br>I                 | Reference field for the list price Nexcom assigns for our items, this   |
| ~NEXCOM List                 | i                | İ                | <br>                   | is different than the list price we establish                           |
|                              |                  | i                | I<br>I                 | This is used for Wyla products run through Wyla China. Marketing        |
| ~Subsidiary (WFOE)           | İ                | į                | I<br>I                 | will not be responsible for maintaining this price level                |
|                              |                  | į                | I<br>I                 | This is the price level that internal web sites pull the prices to      |
|                              |                  | i<br>I           | I<br>I                 | publish on shopadvantus.com, bluelounge.com, ml.com, mtg.com            |
| ~Internal Web Price          | İ                | i                | ]<br>                  | and sewardtrunks.com                                                    |
|                              | -<br> <br>       | i                | I<br>I                 | This is the price level that all sample accounts are assigned to so     |
| ~Samples                     |                  | į                | [<br>[                 | the sample orders are charged \$0                                       |

## Let's talk list prices

|   | some tiers is calculated from the list price |
|---|----------------------------------------------|
| • | Other divisions may                          |
|   | choose to sell the item                      |

the list priceCustomer pricing for

• The division that owns

the product controls

- Other divisions may choose to sell the item with a different list price based on their channel
- Set by P&S, maintained by Marketing