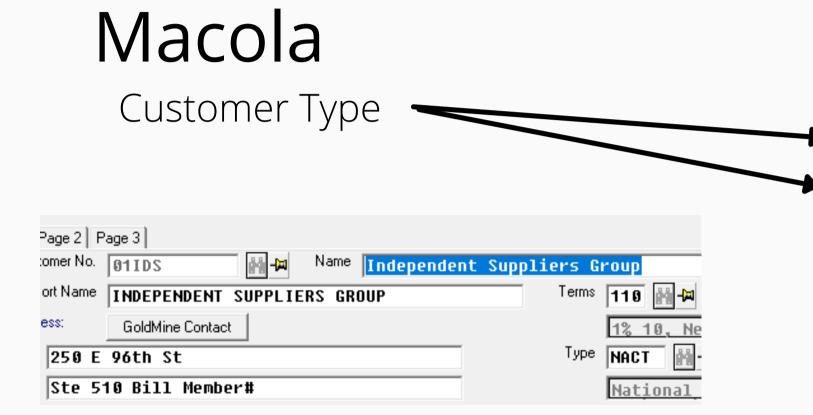

# Terminology

0

### NetSuite

Price Level

Customer Division, Category &

Sub Category

## Comparison

|                        | Macola Customer        | Typical Discount | Related Macola           |                                                 |
|------------------------|------------------------|------------------|--------------------------|-------------------------------------------------|
| Price Level            | Type/Pricer Name       | Structure        | Customer Type Code       | Notes                                           |
| List Price             |                        |                  |                          | List price of the division who owns the product |
| Bluelounge Euro Tier 1 | Rotterdam Distributor  |                  | 508                      |                                                 |
| Bluelounge Euro Tier 2 | Rotterdam Wholesale    |                  | 509                      |                                                 |
| Bluelounge HK Tier 1   | ExWorks Distributor    |                  | 506                      |                                                 |
| Bluelounge HK Tier 2   | ExWorks Wholesale      |                  | 507                      |                                                 |
| Bluelounge US Tier 1   | US Distributor         |                  | 501                      |                                                 |
| Bluelounge US Tier 2   | US Retail              |                  | 503                      |                                                 |
| Bluelounge US Tier 3   | US Wholesale           |                  | 502                      |                                                 |
| COP Tier 1             | Wholesale              | 50/20            | SPRA/UNIA/006            |                                                 |
| COP Tier 2             | National               | 50/10            | NACT                     |                                                 |
| COP Tier 3             | Dealer                 | 50               | DLR/001/008              |                                                 |
| Craft Tier 1           |                        | 50/30            | 55                       | Also, Notions, Ellison and Ranger               |
| Craft Tier 2           |                        | 50/25            | 54                       |                                                 |
| Craft Tier 3           |                        | 50/20            | 45, 42, 49               |                                                 |
|                        | Buying Groups-Crafters |                  |                          |                                                 |
| Craft Tier 4           | Home, Sierra Pacific   | 50/10            | 47, 87                   |                                                 |
| Craft Tier 5           | Dealer, Designer       | 50               | 43,44, 57, 58            |                                                 |
| FL Resort              | Resort                 | 20% off list     | 77                       |                                                 |
| FL Tier 1              | Wholesale              | 50/20            | 75                       |                                                 |
| FL Tier 2              | Dealer                 | 50               | 76                       |                                                 |
|                        |                        |                  | 402, 405, 407,408,410,   |                                                 |
| Mercury Tier 2         | National               |                  | 411, 421, 425, 429       |                                                 |
|                        |                        |                  | 403, 404, 406, 409, 415, |                                                 |
| Mercury Tier 3         | Dealer/ASI             |                  | 418, 426, 427            |                                                 |
| Seward Tier 1          | Tier 1                 |                  |                          |                                                 |
| Seward Tier 2          | Tier 2                 |                  |                          |                                                 |
| Mass Mkt Tier 1        |                        | 50/20            | 80, 81, 82, 84           |                                                 |
| Mass Mkt Tier 2        |                        | 50/10            | 83                       |                                                 |
| Mass Mkt Tier 3        |                        | 50               | 85                       |                                                 |