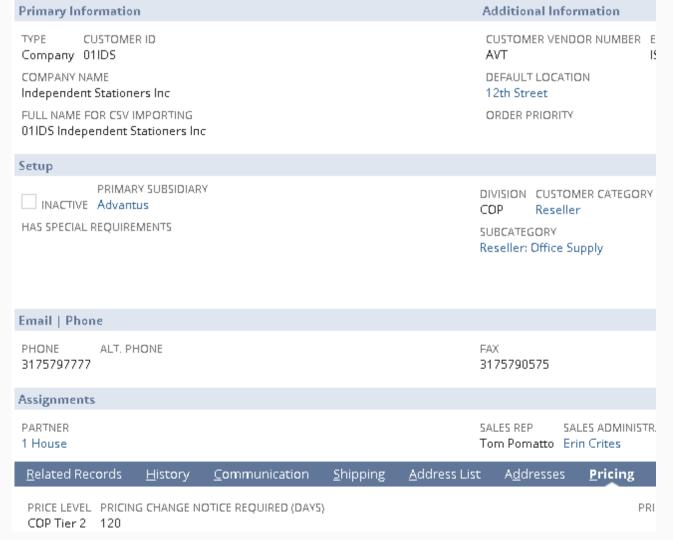

### NetSuite

Price Level

Customer Division, Category &

Sub Category

## Comparison

|                        | Macola Customer        | Typical Discount | Related Macola           |                                                 |
|------------------------|------------------------|------------------|--------------------------|-------------------------------------------------|
| Price Level            | Type/Pricer Name       | Structure        | Customer Type Code       | Notes                                           |
| List Price             |                        |                  |                          | List price of the division who owns the product |
| Bluelounge Euro Tier 1 | Rotterdam Distributor  |                  | 508                      |                                                 |
| Bluelounge Euro Tier 2 | Rotterdam Wholesale    |                  | 509                      |                                                 |
| Bluelounge HK Tier 1   | ExWorks Distributor    |                  | 506                      |                                                 |
| Bluelounge HK Tier 2   | ExWorks Wholesale      |                  | 507                      |                                                 |
| Bluelounge US Tier 1   | US Distributor         |                  | 501                      |                                                 |
| Bluelounge US Tier 2   | US Retail              |                  | 503                      |                                                 |
| Bluelounge US Tier 3   | US Wholesale           |                  | 502                      |                                                 |
| COP Tier 1             | Wholesale              | 50/20            | SPRA/UNIA/006            |                                                 |
| COP Tier 2             | National               | 50/10            | NACT                     |                                                 |
| COP Tier 3             | Dealer                 | 50               | DLR/001/008              |                                                 |
| Craft Tier 1           |                        | 50/30            | 55                       | Also, Notions, Ellison and Ranger               |
| Craft Tier 2           |                        | 50/25            | 54                       |                                                 |
| Craft Tier 3           |                        | 50/20            | 45, 42, 49               |                                                 |
|                        | Buying Groups-Crafters |                  |                          |                                                 |
| Craft Tier 4           | Home, Sierra Pacific   | 50/10            | 47, 87                   |                                                 |
| Craft Tier 5           | Dealer, Designer       | 50               | 43,44, 57, 58            |                                                 |
| FL Resort              | Resort                 | 20% off list     | 77                       |                                                 |
| FL Tier 1              | Wholesale              | 50/20            | 75                       |                                                 |
| FL Tier 2              | Dealer                 | 50               | 76                       |                                                 |
|                        |                        |                  | 402, 405, 407,408,410,   |                                                 |
| Mercury Tier 2         | National               |                  | 411, 421, 425, 429       |                                                 |
|                        |                        |                  | 403, 404, 406, 409, 415, |                                                 |
| Mercury Tier 3         | Dealer/ASI             |                  | 418, 426, 427            |                                                 |
| Seward Tier 1          | Tier 1                 |                  |                          |                                                 |
| Seward Tier 2          | Tier 2                 |                  |                          |                                                 |
| Mass Mkt Tier 1        |                        | 50/20            | 80, 81, 82, 84           |                                                 |
| Mass Mkt Tier 2        |                        | 50/10            | 83                       |                                                 |
| Mass Mkt Tier 3        |                        | 50               | 85                       |                                                 |