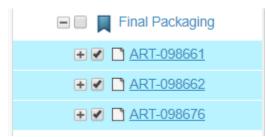

5. You will now see a list of Packaging Files associated with this project.

|                                   | <b>1</b> • |     | $\overline{\mathbf{C}}$ | 7    | ≣ ⅔•          |                      |                                              |
|-----------------------------------|------------|-----|-------------------------|------|---------------|----------------------|----------------------------------------------|
| Name ▲                            | ٢          | •   | Drop                    | Drag | Туре          | Title                | Actions                                      |
| 🖃 📄 🛃 Coastwide - Laundry Chemica |            |     |                         |      | Project Space | Coastwide - Laundr   | <u> </u>                                     |
| External                          |            |     |                         |      | Bookmark Fo   | External             | <b>D</b>                                     |
| Final Packaging                   |            |     |                         |      | Bookmark Fo   | Final Packaging      | <u></u>                                      |
|                                   |            | 0/1 |                         | ≡    | Artwork       | 192145_01_CW900      | • <b>a</b> 2 8 2                             |
| 🕀 📄 🗋 ART-098662                  |            | 0/1 |                         | ≡    | Artwork       | 192145_01_CW900      | • 🔊 🕹 🔂 🗶                                    |
| 🕀 📄 🗋 ART-098676                  |            | 0/1 |                         | ≡    | Artwork       | 192145_01_CW900      | • <b>• • • •</b> • • • • • • • • • • • • • • |
| 🕂 🔲 📕 Instructions Manuals        |            |     | (4)                     |      | Bookmark Fo   | Instructions Manuals | 2                                            |
| 🛨 🔲 🗋 FQ-096144                   |            | 0/1 |                         |      | Formal Quotes | 2019-06-07 Staples   | ۵. 🛓                                         |
|                                   |            |     |                         |      |               |                      |                                              |
|                                   |            |     |                         |      |               |                      |                                              |
|                                   |            |     |                         |      |               |                      |                                              |
|                                   |            |     |                         |      |               |                      |                                              |

8. To Download multiple files at a time, check the files you wish to download

9. Under the Actions menu, expand Documents/Files and select Download

10. Your files will be downloaded in a compressed Zip file