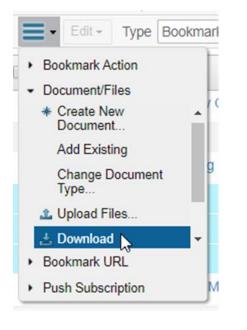

8. To Download multiple files at a time, check the files you wish to download

9. Under the Actions menu, expand Documents/Files and select Download

10. Your files will be downloaded in a compressed Zip file