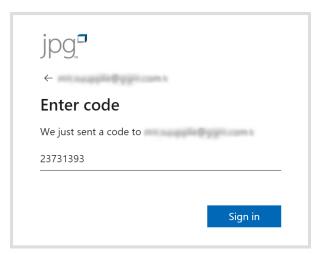

Depending on how your email service is configured, you will see either 2a or 2b.

Please proceed with the option you see.

#### Step 2b - Send a Code

Click to receive a code in your inbox.

Enter that code here, then click 'Sign In' to continue.