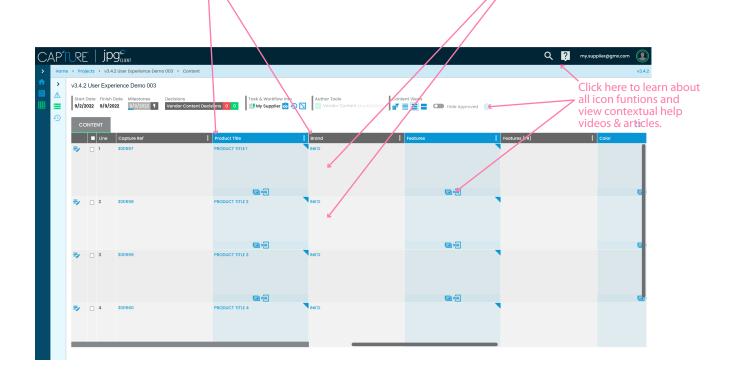

# Step 2 - Author Content into Assigned Columns

| CAP   | Lî. | RE     | ∶∣ jp      |                                  |                                    |                                  |           |                |                        |               |                  | (        | Q ? my.supplier@          | igmx.com 🚺 |
|-------|-----|--------|------------|----------------------------------|------------------------------------|----------------------------------|-----------|----------------|------------------------|---------------|------------------|----------|---------------------------|------------|
| > Hom | e > | Proje  | cts → v3.4 | 2 User Experience Demo           | 003 > Content                      |                                  |           |                |                        |               |                  |          |                           | v3.4       |
|       |     |        |            | rience Demo 003                  |                                    |                                  |           |                | 1                      |               |                  |          |                           |            |
|       |     |        | 022 9/9/20 |                                  | Decisions<br>Vendor Content Decisi | ons 0 0                          | •<br>•9 🔁 | Author Tools   | nt (due 9/6/2022)      | nt Views      | Hide Approved 😆  |          |                           |            |
| Ð     |     | CO     | NTENT      |                                  |                                    |                                  |           |                |                        |               |                  |          |                           | 0          |
|       |     |        | Line       | Capture Ref                      |                                    | Product Title<br>PRODUCT TITLE 1 |           | Features       | cell then begin typing | Features (FR) |                  | : Color  | :                         | Quantity   |
|       | -   |        | <b>2</b> 1 | 300557                           |                                    | PRODUCT ITTLET                   |           | SITIPLY CICK C | cen men begin typing   | -             |                  |          |                           |            |
|       |     |        |            |                                  |                                    |                                  |           |                |                        |               |                  |          |                           |            |
|       |     |        |            |                                  |                                    |                                  |           |                | H                      |               |                  |          |                           |            |
|       | =   |        | 2          | 300558                           |                                    | PRODUCT TITLE 2                  |           |                |                        |               |                  |          |                           |            |
|       |     |        |            |                                  |                                    |                                  |           |                |                        |               |                  | /        |                           |            |
|       |     |        |            |                                  |                                    |                                  |           |                |                        |               | /                | <b>/</b> |                           |            |
|       | =   | 1      | 3          | 300559                           |                                    | PRODUCT TITLE 3                  |           |                |                        |               |                  |          |                           |            |
|       |     |        |            |                                  |                                    |                                  |           |                |                        |               |                  |          |                           |            |
|       |     |        |            |                                  |                                    |                                  |           |                |                        |               |                  |          |                           |            |
|       | =   | /      | ☑ 4        | 300560                           |                                    | PRODUCT TITLE 4                  |           |                |                        | •             | /                |          |                           |            |
|       |     |        |            |                                  |                                    |                                  |           |                |                        |               |                  |          | /                         |            |
|       |     |        |            |                                  |                                    |                                  |           |                |                        |               |                  |          |                           |            |
|       |     |        |            |                                  |                                    |                                  |           |                |                        |               |                  | $\sim$   |                           |            |
|       |     |        |            |                                  |                                    |                                  |           |                |                        |               | /                |          | Scroll to viev            | v all      |
|       |     |        |            |                                  |                                    |                                  |           |                |                        | $\setminus$ / |                  |          | columns and               |            |
|       |     |        |            |                                  |                                    |                                  |           |                |                        |               | ie cells and c   | olumns   |                           |            |
|       |     |        |            |                                  |                                    |                                  |           |                |                        |               | e assigned to    |          |                           |            |
| uth   | or  | c      | onte       | ent into e                       | each cell                          | assigned to                      | you       |                |                        |               |                  |          |                           |            |
|       |     |        |            |                                  |                                    | _                                | -         |                |                        |               |                  |          |                           |            |
|       |     |        |            | CLIENT<br>2 User Experience Demo | AB2 > Content                      |                                  |           |                |                        | _/            |                  |          | Q ? my.supplier@4         | gmx.com    |
| >     |     |        |            | rience Demo 003                  | Content                            |                                  |           |                |                        | /             |                  |          |                           | 10.42      |
| Δ     | s   | tart D | ate Finish | Date Milestones                  | Decisions                          | Task & Workflow Inf              |           | Author Tools   | Conter                 |               |                  |          | Click her                 | e if you   |
|       | 9   |        | 9/9/20     | 22 9/9/2022 ¥                    | Vendor Content Decision            | ons 0 0                          | 9E        | Vendor Conte   | nt (due 9/6/2022)      |               | lide Approved  生 |          | need hel                  |            |
|       |     | col    | NTENT      | Capture Ref                      | :                                  | Product Title                    | •         |                | Quantity               |               | Made In          |          | Copywright                | 0          |
|       | =   | Se     | lect All   | 300557                           |                                    | Product Title                    |           |                | 1 Item                 |               | China            |          | 2022 All Rights Reserved. | i          |
|       |     |        |            |                                  |                                    |                                  |           |                |                        |               |                  |          |                           |            |
|       |     |        |            |                                  |                                    |                                  |           |                |                        |               |                  |          |                           |            |
|       | =   |        | 2          | 300558                           |                                    |                                  | Ń         | A              | I Item                 | NA            | China            |          | 2022 All Rights Reserved. |            |
|       |     |        | -          |                                  |                                    |                                  |           |                |                        |               |                  |          |                           |            |
|       |     |        |            |                                  |                                    |                                  |           |                |                        |               |                  |          |                           |            |
|       |     |        |            |                                  |                                    |                                  | Ń         | A              |                        |               |                  |          |                           |            |
|       | =   |        | 3          | 300559                           |                                    | PRODUCT TITLE 3                  |           |                | 1 Item                 |               | China            |          | 2022 All Rights Reserved. |            |
|       |     |        |            |                                  |                                    |                                  |           |                |                        |               |                  |          |                           |            |
|       |     |        |            |                                  |                                    |                                  | Ń         | (A             |                        | N/A           |                  |          |                           |            |
|       | =   | 1      | ☑ 4        | 300560                           |                                    | PRODUCT TITLE 4                  |           |                | 1 Item                 |               | China            |          | 2022 All Rights Reserved. |            |
|       |     |        |            |                                  |                                    |                                  |           |                |                        |               |                  |          |                           |            |
|       |     |        |            |                                  |                                    |                                  |           |                |                        |               | _                |          |                           |            |
|       |     |        |            |                                  |                                    |                                  |           |                |                        |               |                  |          |                           |            |

#### **Additional Assistance**

Here are some additional references to help you along:

- Navigate the Packaging Content Grid Using a Keyboard, Mouse, Trackpad or Touchscreen
- What do the various colors indicate within the pack content grid?
- Maximize your view of the pack content grid
- Time-saving tips to make authoring packaging content easier
  - <sup>o</sup> Copy content from Excel then paste into Capture
  - ° Copy content within Capture to your clipboard to paste elsewhere
  - <sup>o</sup> Manually type text into the content grid using your keyboard
  - Author content in-line or in table-style format
  - Replicate content within a column