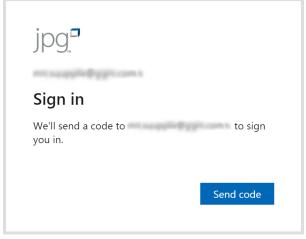

Depending on how your email service is configured, you will see either 2a or 2b.

Please proceed with the option you see.

#### Step 2b - Send a Code

Click to receive a code in your inbox.

Enter that code here, then click 'Sign In' to continue.