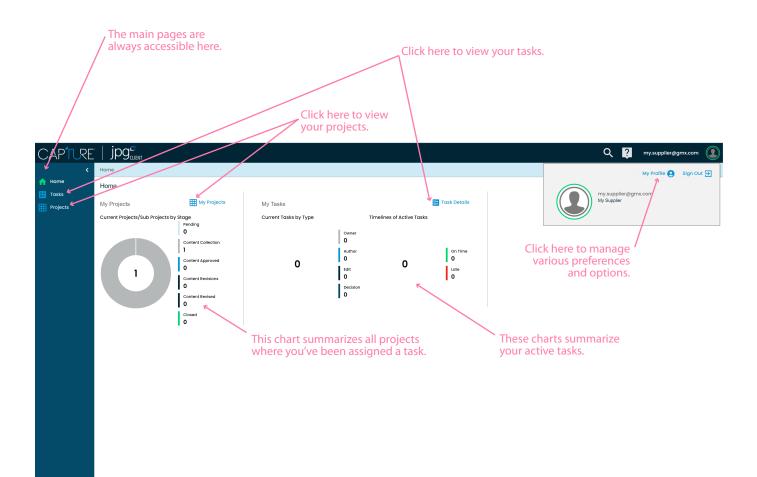

## **Step 5 - Familiarize Yourself with Capture**

At this piont, you may or may not have an active task. So please take a moment to familiarize yourself with Capture's interface.

The **Home page** provides a summarized view of your tasks and projects.

The **Tasks page** will refresh automatically with new task information once it's time to start work. At the same time, you'll also receive an email notification.

|                                               | eres an example of the fusicipage when there are no derive ta                                          |     |   |                  |                  |        |
|-----------------------------------------------|--------------------------------------------------------------------------------------------------------|-----|---|------------------|------------------|--------|
|                                               |                                                                                                        | ۹   | ? | my.supplier@gmx. | com              |        |
| > Home > Tasks                                |                                                                                                        |     |   |                  | v3.4.2           |        |
| TASKS TASK HISTORY                            |                                                                                                        |     |   |                  |                  |        |
| Rock and Roll!                                |                                                                                                        |     |   |                  |                  |        |
| You don't have any current tasks to complete. |                                                                                                        |     |   |                  |                  |        |
|                                               |                                                                                                        |     |   |                  |                  |        |
|                                               | Here's an example of the Tasks page with 1 active tas                                                  | ik. |   |                  |                  |        |
|                                               |                                                                                                        |     |   |                  |                  |        |
| CAPTURE   jpg <sup>c</sup>                    |                                                                                                        |     |   | ର ?              | my.supplier@gmx. | .com 🚺 |
| > Home > Tasks                                |                                                                                                        |     |   |                  |                  | v3.4.2 |
| TASKS TASK HISTORY                            |                                                                                                        |     |   |                  |                  |        |
| My Active Task List                           |                                                                                                        |     |   |                  |                  |        |
| Total Late                                    |                                                                                                        |     |   |                  |                  |        |
| 1 0                                           | Grid Options<br>+ I D On Time Late                                                                     |     |   |                  |                  |        |
| Since 09/05/2022 Since                        |                                                                                                        |     |   |                  |                  |        |
| Project - Sub Project Y Planned Start Date    | e <sup>Y</sup> Start Date <sup>Y</sup> Due Date <sup>Y</sup> Task Name <sup>Y</sup> Items <sup>Y</sup> |     |   |                  |                  |        |
| ▶ v3.4.2 User Experience Demo 003 9/5/2022    | 8/31/2022 9/6/2022 d Vendor Content 5                                                                  |     |   |                  |                  |        |
|                                               |                                                                                                        |     |   |                  |                  |        |
|                                               |                                                                                                        |     |   |                  |                  |        |
|                                               |                                                                                                        |     |   |                  |                  |        |
|                                               | Click here to begin work on this task.                                                                 |     |   |                  |                  |        |
|                                               |                                                                                                        |     |   |                  |                  |        |

Here's an example of the Tasks page when there are no active tasks.

The **Projects page** shows all projects you have rights to view.

| C/<br>, |                          |                                         |                          |                    |                              |                              |                    |                        |                 |             |                       |                        |           | Q (                              | ? my.sup              | oplier@gmx.com           | 2                    |                 |
|---------|--------------------------|-----------------------------------------|--------------------------|--------------------|------------------------------|------------------------------|--------------------|------------------------|-----------------|-------------|-----------------------|------------------------|-----------|----------------------------------|-----------------------|--------------------------|----------------------|-----------------|
| ♠ ■     | Projects<br>All Projects |                                         |                          | Each ro<br>to viev | ow represen<br>v that projec | ts one proje<br>t's packagir | ct. Cli<br>ng cor  | ck the p<br>ntent pa   | oroje<br>ige.   | ct name     | e                     |                        |           | Grid Option                      |                       | n Time 💶 Late            |                      |                 |
|         |                          | Name                                    | User Experience          | a Demo 003         |                              | Ŧ                            | Items <sup>T</sup> | Assigned To Demo Owner | Date C<br>8/30/ |             | art Date T            | Due Date T<br>9/9/2022 | Task Type |                                  | T<br>nt Collection    | Workflow Status T        |                      |                 |
|         |                          | CA<br>>                                 |                          |                    |                              |                              |                    |                        |                 |             |                       |                        |           |                                  |                       | Q 🔋 my                   | .supplier@gmx.o      | om ()<br>v3.4.2 |
|         |                          | <ul><li>♠</li><li>■</li><li>■</li></ul> | Projects<br>All Projects |                    |                              |                              |                    |                        |                 |             |                       |                        |           |                                  |                       | Grid Options             | On Time              | 🗅 Late          |
|         |                          |                                         |                          | Name               | no 003                       |                              |                    | T                      | Items T         | Assigned To | T Date Cre<br>8/30/20 | 9/2                    | Date T    | Due Date<br>9/9/2022<br>9/4/2022 | Task Type             | T tage Content Collectio | ™ Workflow           | Status ¥        |
|         |                          |                                         |                          | Content Approved   |                              |                              |                    |                        | 0               | Demo Owner  |                       | 8/31                   | 372022    | 9/4/2022                         | Author                |                          |                      |                 |
|         |                          |                                         |                          |                    |                              |                              |                    |                        |                 |             |                       |                        |           |                                  | _/<br>Expar<br>to vie | nd the pro<br>w active t | ject rov<br>ask info | V<br>).         |
|         |                          |                                         |                          |                    |                              |                              |                    |                        |                 |             |                       |                        |           |                                  |                       |                          |                      |                 |
|         |                          |                                         |                          |                    |                              |                              |                    |                        |                 |             |                       |                        |           |                                  |                       |                          |                      |                 |
|         |                          |                                         |                          |                    |                              |                              |                    |                        |                 |             |                       |                        |           |                                  |                       |                          |                      |                 |
|         |                          |                                         |                          |                    |                              |                              |                    |                        |                 |             |                       |                        |           |                                  |                       |                          |                      |                 |
|         |                          |                                         |                          |                    |                              |                              |                    |                        |                 |             |                       |                        |           |                                  |                       |                          |                      |                 |

Clicking a project name on the Tasks or Projects page takes you directly to its **Content page**.

You can think of the **Content page** like an online spreadsheet (or content grid), where users are tasked to author, review or amend packing content all in one place. Each row of the grid represents 1 SKU (or item) and the name of each column describes its content.