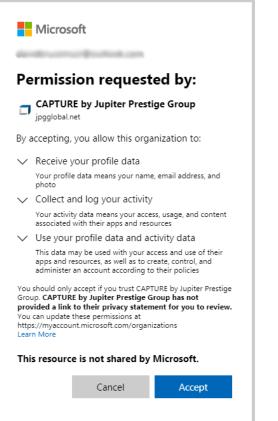

#### **Step 3 - Review & Accept Permissions**

Please review then accept permissions by clicking the blue 'Accept' button.

Our privacy policy can be found here: https://www.capturedata.app/privacy-policy/