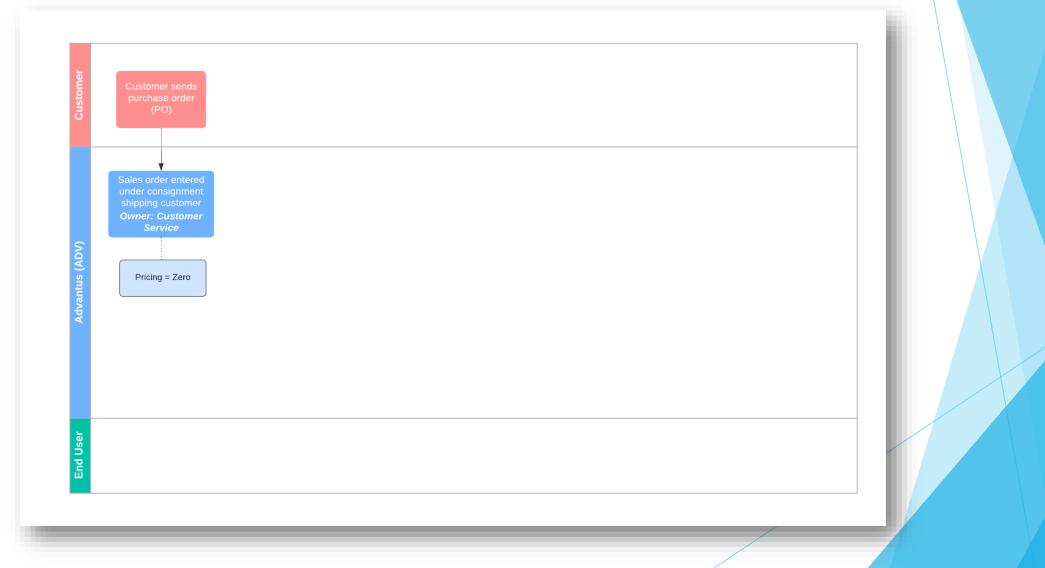

#### Setups: Locations

- ► A location is setup for every consignment customer
- > The location holds the inventory until the product is sold to the end user
  - Typically reported/relived weekly
- We still own the inventory in the consignment location, even though physically it is at our customer's location(s)
- Staples: We have one location for consignment in Canada

#### Setups: Customers

- For every customer, we have at least 2 customer records
  - 1. One for the shipping process (receives POs from customer, physically ships to customer)
  - 2. One for the sales/billing process (invoices/receives payment from customer)
- Staples: since they have retail and contract businesses, we have 4 total customers for consignment in Canada
  - 01STBDART: fulfills retail orders
  - 01TBDART: weekly sales for retail
  - O1STADVART: fulfills contract orders
  - 01STINVART: weekly sales for contract