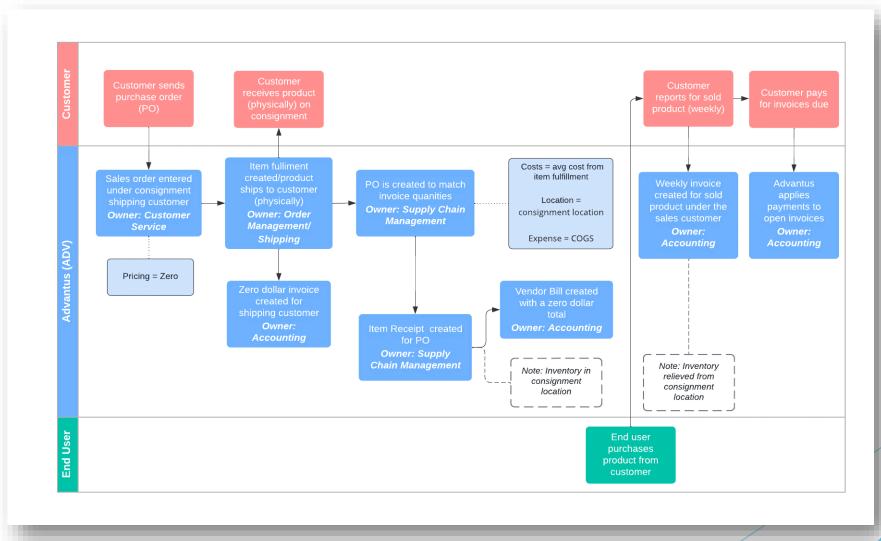

#### Setups: Locations

- ► A location is setup for every consignment customer
- > The location holds the inventory until the product is sold to the end user
  - Typically reported/relived weekly
- We still own the inventory in the consignment location, even though physically it is at our customer's location(s)
- Staples: We have one location for consignment in Canada

#### Setups: Customers

- For every customer, we have at least 2 customer records
  - 1. One for the shipping process (receives POs from customer, physically ships to customer)
  - 2. One for the sales/billing process (invoices/receives payment from customer)
- Staples: since they have retail and contract businesses, we have 4 total customers for consignment in Canada
  - 01STBDART: fulfills retail orders
  - 01TBDART: weekly sales for retail
  - O1STADVART: fulfills contract orders
  - 01STINVART: weekly sales for contract

- Sales customer: price issued to customer
- Staples:
  - 01STBDART: zero
  - 01TBDART: Staples price
  - 01STADVART: zero
  - ► 01STINVART: Staples price

Overview