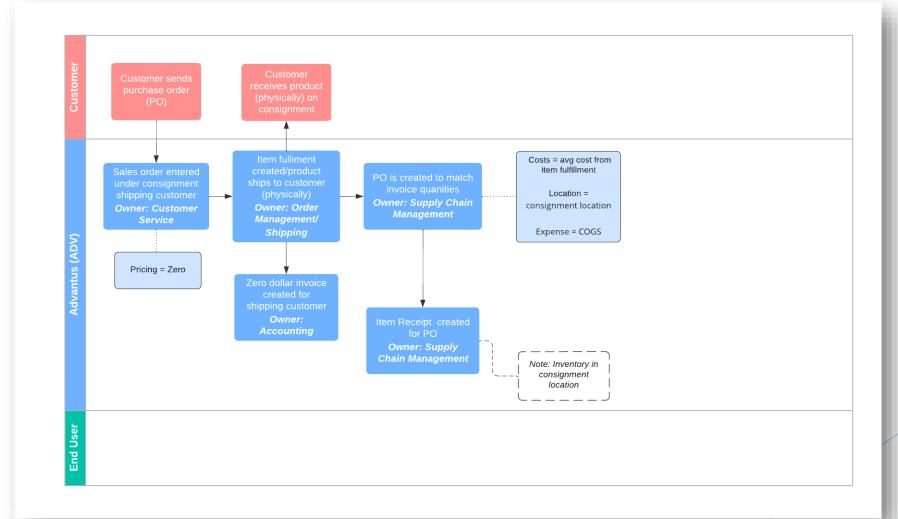

#### Setups: Locations

- ► A location is setup for every consignment customer
- > The location holds the inventory until the product is sold to the end user
  - Typically reported/relived weekly
- We still own the inventory in the consignment location, even though physically it is at our customer's location(s)
- Staples: We have one location for consignment in Canada

#### Setups: Customers

- For every customer, we have at least 2 customer records
  - 1. One for the shipping process (receives POs from customer, physically ships to customer)
  - 2. One for the sales/billing process (invoices/receives payment from customer)
- Staples: since they have retail and contract businesses, we have 4 total customers for consignment in Canada
  - 01STBDART: fulfills retail orders
  - 01TBDART: weekly sales for retail
  - O1STADVART: fulfills contract orders
  - 01STINVART: weekly sales for contract

#### Pricing is set on the both customers

- Shipping customer: zero for all items
  - > Check the "Auto Pass Price Validation" box on pricing tab of this customer record

| Related Records     | History | <u>Communication</u>                  | Shipping | Non Ship To Addresses | Ship To Address Book       | Pricing  | Requirements & Ale |
|---------------------|---------|---------------------------------------|----------|-----------------------|----------------------------|----------|--------------------|
| View/Export Pricing |         | PRICE                                 | LEVEL    |                       | AUTO PASS PRICE VALIDATION |          |                    |
|                     |         |                                       |          |                       | -                          | $\Delta$ |                    |
|                     |         | PRICING CHANGE NOTICE REQUIRED (DAYS) |          | (DAYS)                |                            |          |                    |
|                     |         |                                       |          |                       |                            |          |                    |

- Sales customer: price issued to customer
- Staples:
  - 01STBDART: zero
  - 01TBDART: Staples price
  - 01STADVART: zero
  - ► 01STINVART: Staples price

Overview