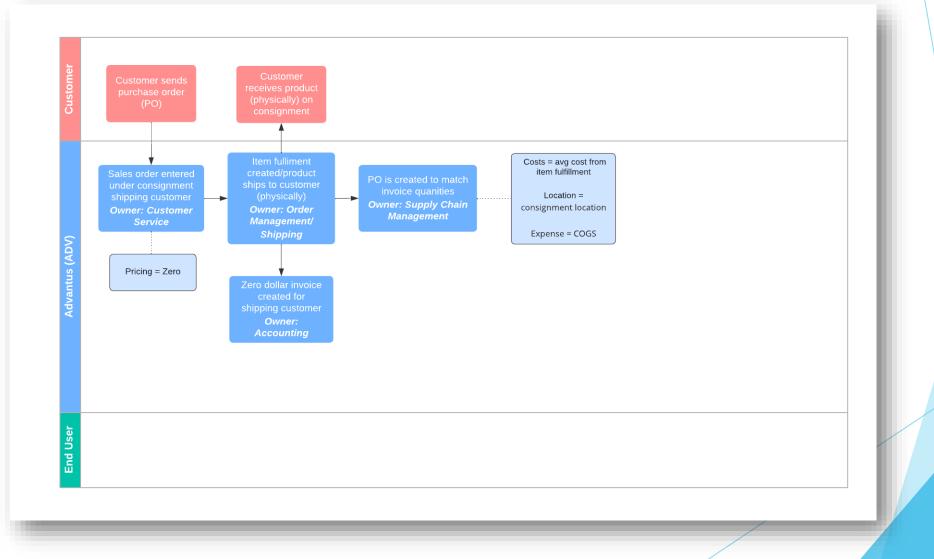

#### Setups: Locations

- ► A location is setup for every consignment customer
- > The location holds the inventory until the product is sold to the end user
  - Typically reported/relived weekly
- We still own the inventory in the consignment location, even though physically it is at our customer's location(s)
- Staples: We have one location for consignment in Canada

#### Setups: Customers

- For every customer, we have at least 2 customer records
  - 1. One for the shipping process (receives POs from customer, physically ships to customer)
  - 2. One for the sales/billing process (invoices/receives payment from customer)
- Staples: since they have retail and contract businesses, we have 4 total customers for consignment in Canada
  - 01STBDART: fulfills retail orders
  - 01TBDART: weekly sales for retail
  - O1STADVART: fulfills contract orders
  - 01STINVART: weekly sales for contract

#### Pricing is set on the both customers

- Shipping customer: zero for all items
  - > Check the "Auto Pass Price Validation" box on pricing tab of this customer record

| Related Records     | History | <u>Communication</u>                  | Shipping | Non Ship To Addresses | Ship To Address Book       | Pricing  | Requirements & Ale |
|---------------------|---------|---------------------------------------|----------|-----------------------|----------------------------|----------|--------------------|
| View/Export Pricing |         | PRICE                                 | LEVEL    |                       | AUTO PASS PRICE VALIDATION |          |                    |
|                     |         |                                       |          |                       | -                          | $\Delta$ |                    |
|                     |         | PRICING CHANGE NOTICE REQUIRED (DAYS) |          | (DAYS)                |                            |          |                    |
|                     |         |                                       |          |                       |                            |          |                    |

- Sales customer: price issued to customer
- Staples:
  - 01STBDART: zero
  - 01TBDART: Staples price
  - 01STADVART: zero
  - ► 01STINVART: Staples price

Overview