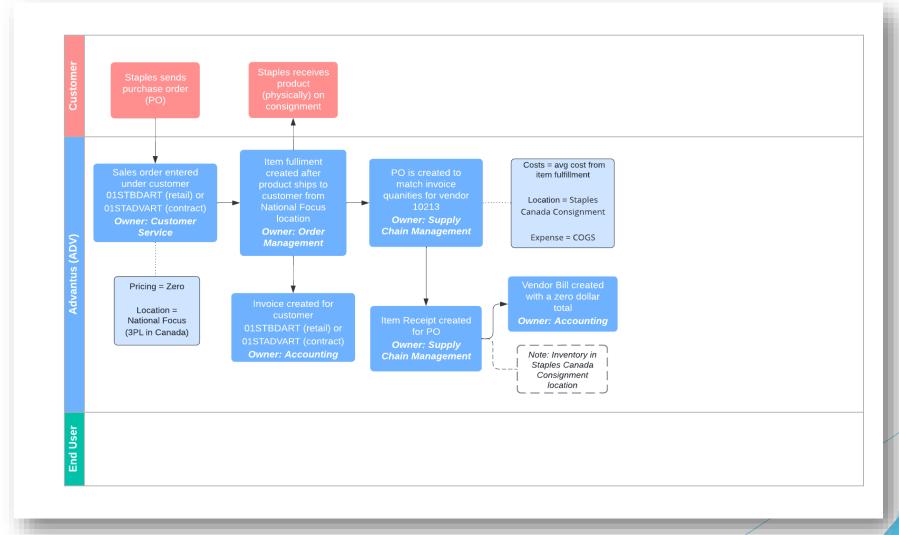

#### Setups: Locations

- ► A location is setup for every consignment customer
- > The location holds the inventory until the product is sold to the end user
  - Typically reported/relived weekly
- We still own the inventory in the consignment location, even though physically it is at our customer's location(s)
- Staples: We have one location for consignment in Canada

#### Setups: Customers

- For every customer, we have at least 2 customer records
  - 1. One for the shipping process (receives POs from customer, physically ships to customer)
  - 2. One for the sales/billing process (invoices/receives payment from customer)
- Staples: since they have retail and contract businesses, we have 4 total customers for consignment in Canada
  - 01STBDART: fulfills retail orders
  - 01TBDART: weekly sales for retail
  - O1STADVART: fulfills contract orders
  - 01STINVART: weekly sales for contract

#### Pricing is set on the both customers

- Shipping customer: zero for all items
  - > Check the "Auto Pass Price Validation" box on pricing tab of this customer record

| Related Records     | History | <u>Communication</u>                  | Shipping | Non Ship To Addresses | Ship To Address Book       | Pricing  | Requirements & Ale |
|---------------------|---------|---------------------------------------|----------|-----------------------|----------------------------|----------|--------------------|
| View/Export Pricing |         | PRICE                                 | LEVEL    |                       | AUTO PASS PRICE VALIDATION |          |                    |
|                     |         |                                       |          |                       | -                          | $\Delta$ |                    |
|                     |         | PRICING CHANGE NOTICE REQUIRED (DAYS) |          | (DAYS)                |                            |          |                    |
|                     |         |                                       |          |                       |                            |          |                    |

- Sales customer: price issued to customer
- Staples:
  - 01STBDART: zero
  - 01TBDART: Staples price
  - 01STADVART: zero
  - ► 01STINVART: Staples price

Overview