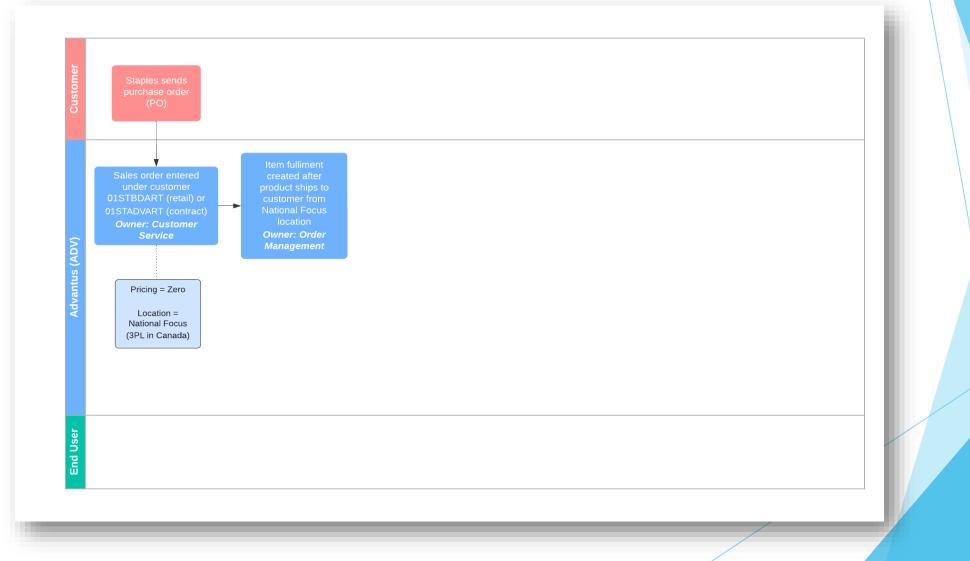

#### Setups: Customers

- For every customer, we have at least 2 customer records
  - 1. One for the shipping process (receives POs from customer, physically ships to customer)
  - 2. One for the sales/billing process (invoices/receives payment from customer)
- Staples: since they have retail and contract businesses, we have 4 total customers for consignment in Canada
  - 01STBDART: fulfills retail orders
  - 01TBDART: weekly sales for retail
  - O1STADVART: fulfills contract orders
  - 01STINVART: weekly sales for contract

#### Pricing is set on the both customers

- Shipping customer: zero for all items
  - > Check the "Auto Pass Price Validation" box on pricing tab of this customer record

| Related Records     | History | <u>Communication</u>                  | Shipping | Non Ship To Addresses | Ship To Address Book       | Pricing  | Requirements & Ale |
|---------------------|---------|---------------------------------------|----------|-----------------------|----------------------------|----------|--------------------|
| View/Export Pricing |         | PRICE                                 | LEVEL    |                       | AUTO PASS PRICE VALIDATION |          |                    |
|                     |         |                                       |          |                       | -                          | $\Delta$ |                    |
|                     |         | PRICING CHANGE NOTICE REQUIRED (DAYS) |          | (DAYS)                |                            |          |                    |
|                     |         |                                       |          |                       |                            |          |                    |

- Sales customer: price issued to customer
- Staples:
  - 01STBDART: zero
  - 01TBDART: Staples price
  - 01STADVART: zero
  - ► 01STINVART: Staples price

Overview