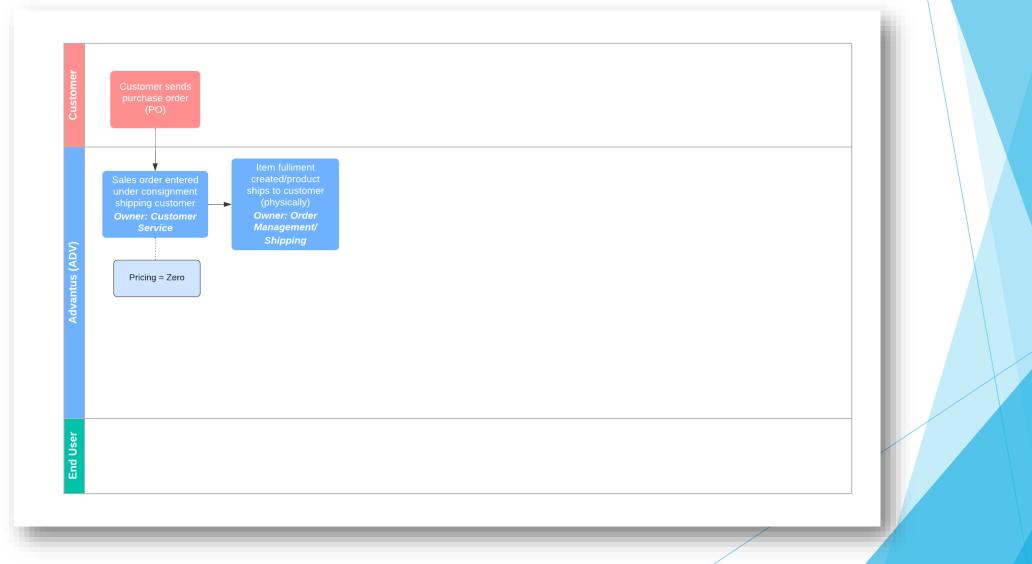

#### Setups: Locations

- ► A location is setup for every consignment customer
- > The location holds the inventory until the product is sold to the end user
  - Typically reported/relived weekly
- We still own the inventory in the consignment location, even though physically it is at our customer's location(s)
- Staples: We have one location for consignment in Canada

#### Setups: Customers

- For every customer, we have at least 2 customer records
  - 1. One for the shipping process (receives POs from customer, physically ships to customer)
  - 2. One for the sales/billing process (invoices/receives payment from customer)
- Staples: since they have retail and contract businesses, we have 4 total customers for consignment in Canada
  - 01STBDART: fulfills retail orders
  - 01TBDART: weekly sales for retail
  - O1STADVART: fulfills contract orders
  - 01STINVART: weekly sales for contract