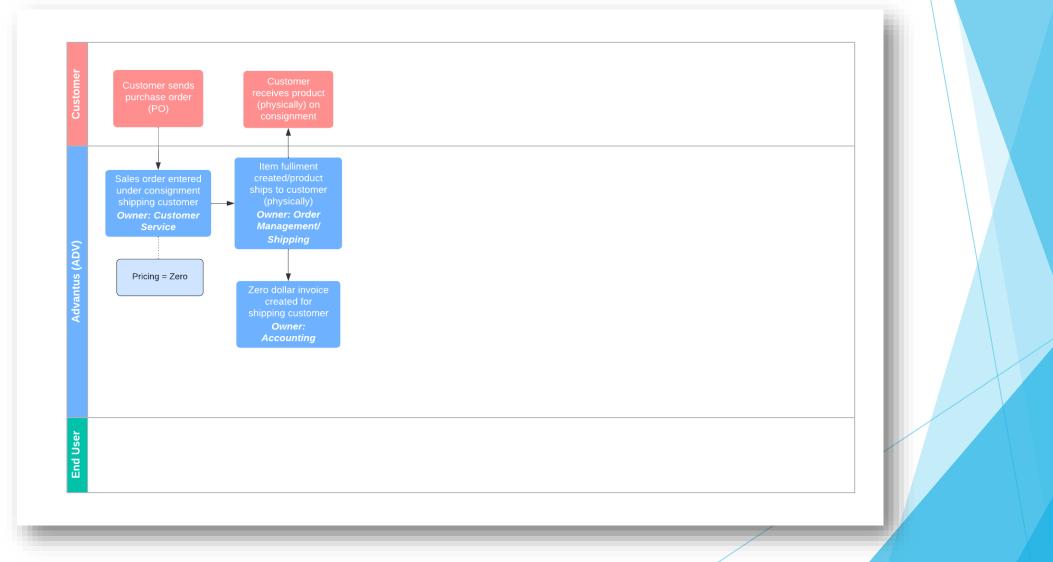

#### Setups: Locations

- ► A location is setup for every consignment customer
- > The location holds the inventory until the product is sold to the end user
  - Typically reported/relived weekly
- We still own the inventory in the consignment location, even though physically it is at our customer's location(s)
- Staples: We have one location for consignment in Canada

#### Setups: Customers

- For every customer, we have at least 2 customer records
  - 1. One for the shipping process (receives POs from customer, physically ships to customer)
  - 2. One for the sales/billing process (invoices/receives payment from customer)
- Staples: since they have retail and contract businesses, we have 4 total customers for consignment in Canada
  - 01STBDART: fulfills retail orders
  - 01TBDART: weekly sales for retail
  - O1STADVART: fulfills contract orders
  - 01STINVART: weekly sales for contract

#### Pricing is set on the both customers

- Shipping customer: zero for all items
  - > Check the "Auto Pass Price Validation" box on pricing tab of this customer record

| Related Records     | History | <u>Communication</u>                  | Shipping | Non Ship To Addresses | Ship To Address Book       | Pricing  | Requirements & Ale |
|---------------------|---------|---------------------------------------|----------|-----------------------|----------------------------|----------|--------------------|
| View/Export Pricing |         | PRICE                                 | LEVEL    |                       | AUTO PASS PRICE VALIDATION |          |                    |
|                     |         |                                       |          |                       | -                          | $\Delta$ |                    |
|                     |         | PRICING CHANGE NOTICE REQUIRED (DAYS) |          | (DAYS)                |                            |          |                    |
|                     |         |                                       |          |                       |                            |          |                    |

- Sales customer: price issued to customer
- Staples:
  - 01STBDART: zero
  - 01TBDART: Staples price
  - 01STADVART: zero
  - ► 01STINVART: Staples price

Overview