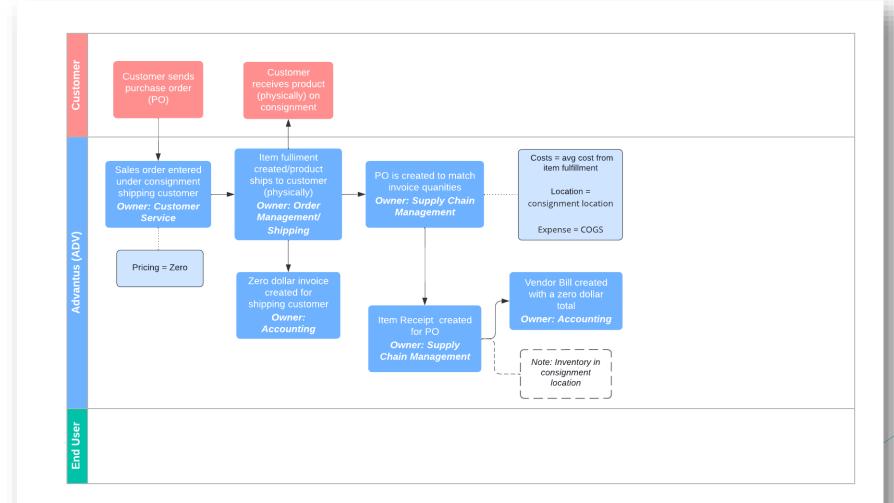

#### Setups: Locations

- ► A location is setup for every consignment customer
- > The location holds the inventory until the product is sold to the end user
  - Typically reported/relived weekly
- We still own the inventory in the consignment location, even though physically it is at our customer's location(s)
- Staples: We have one location for consignment in Canada

#### Setups: Customers

- For every customer, we have at least 2 customer records
  - 1. One for the shipping process (receives POs from customer, physically ships to customer)
  - 2. One for the sales/billing process (invoices/receives payment from customer)
- Staples: since they have retail and contract businesses, we have 4 total customers for consignment in Canada
  - 01STBDART: fulfills retail orders
  - 01TBDART: weekly sales for retail
  - O1STADVART: fulfills contract orders
  - 01STINVART: weekly sales for contract

#### Pricing is set on the both customers

- Shipping customer: zero for all items
  - > Check the "Auto Pass Price Validation" box on pricing tab of this customer record

| Related Records     | History | <u>Communication</u>                  | Shipping | Non Ship To Addresses | Ship To Address Book       | Pricing  | Requirements & Ale |
|---------------------|---------|---------------------------------------|----------|-----------------------|----------------------------|----------|--------------------|
| View/Export Pricing |         | PRICE                                 | LEVEL    |                       | AUTO PASS PRICE VALIDATION |          |                    |
|                     |         |                                       |          |                       | -                          | $\Delta$ |                    |
|                     |         | PRICING CHANGE NOTICE REQUIRED (DAYS) |          | (DAYS)                |                            |          |                    |
|                     |         |                                       |          |                       |                            |          |                    |

- Sales customer: price issued to customer
- Staples:
  - 01STBDART: zero
  - 01TBDART: Staples price
  - 01STADVART: zero
  - ► 01STINVART: Staples price

Overview