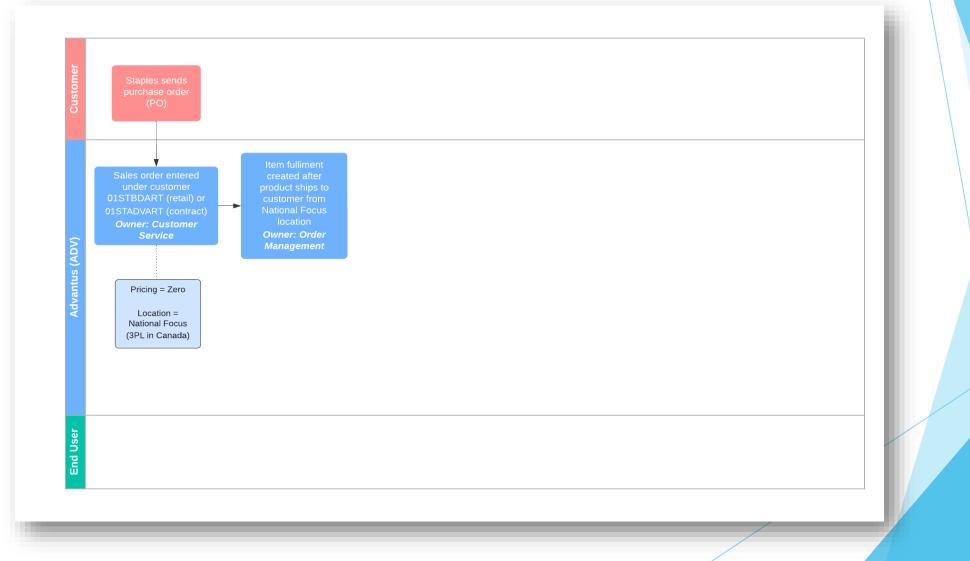

#### Setups: Locations

- ► A location is setup for every consignment customer
- > The location holds the inventory until the product is sold to the end user
  - Typically reported/relived weekly
- We still own the inventory in the consignment location, even though physically it is at our customer's location(s)
- Staples: We have one location for consignment in Canada

#### Setups: Customers

- For every customer, we have at least 2 customer records
  - 1. One for the shipping process (receives POs from customer, physically ships to customer)
  - 2. One for the sales/billing process (invoices/receives payment from customer)
- Staples: since they have retail and contract businesses, we have 4 total customers for consignment in Canada
  - 01STBDART: fulfills retail orders
  - 01TBDART: weekly sales for retail
  - O1STADVART: fulfills contract orders
  - 01STINVART: weekly sales for contract

#### Pricing is set on the both customers

- Shipping customer: zero for all items
  - > Check the "Auto Pass Price Validation" box on pricing tab of this customer record

| Related Records     | History | <u>Communication</u>                  | Shipping | Non Ship To Addresses | Ship To Address Book       | Pricing  | Requirements & Ale |
|---------------------|---------|---------------------------------------|----------|-----------------------|----------------------------|----------|--------------------|
| View/Export Pricing |         | PRICE                                 | LEVEL    |                       | AUTO PASS PRICE VALIDATION |          |                    |
|                     |         |                                       |          |                       | -                          | $\Delta$ |                    |
|                     |         | PRICING CHANGE NOTICE REQUIRED (DAYS) |          | (DAYS)                |                            |          |                    |
|                     |         |                                       |          |                       |                            |          |                    |

- Sales customer: price issued to customer
- Staples:
  - 01STBDART: zero
  - 01TBDART: Staples price
  - 01STADVART: zero
  - ► 01STINVART: Staples price

Overview