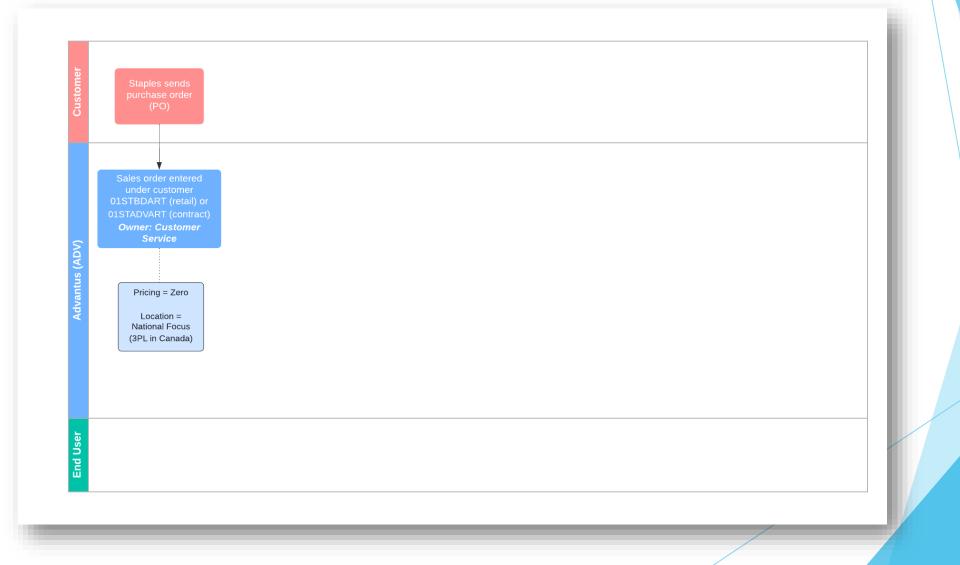

#### Setups: Customers

- For every customer, we have at least 2 customer records
  - 1. One for the shipping process (receives POs from customer, physically ships to customer)
  - 2. One for the sales/billing process (invoices/receives payment from customer)
- Staples: since they have retail and contract businesses, we have 4 total customers for consignment in Canada
  - 01STBDART: fulfills retail orders
  - 01TBDART: weekly sales for retail
  - O1STADVART: fulfills contract orders
  - 01STINVART: weekly sales for contract

#### Pricing is set on the both customers

- Shipping customer: zero for all items
  - > Check the "Auto Pass Price Validation" box on pricing tab of this customer record

| Related Records     | History | <u>Communication</u>                  | Shipping | Non Ship To Addresses | Ship To Address Book       | Pricing  | Requirements & Ale |
|---------------------|---------|---------------------------------------|----------|-----------------------|----------------------------|----------|--------------------|
| View/Export Pricing |         | PRICE                                 | LEVEL    |                       | AUTO PASS PRICE VALIDATION |          |                    |
|                     |         |                                       |          |                       | -                          | $\Delta$ |                    |
|                     |         | PRICING CHANGE NOTICE REQUIRED (DAYS) |          | (DAYS)                |                            |          |                    |
|                     |         |                                       |          |                       |                            |          |                    |

- Sales customer: price issued to customer
- Staples:
  - 01STBDART: zero
  - 01TBDART: Staples price
  - 01STADVART: zero
  - ► 01STINVART: Staples price

Overview