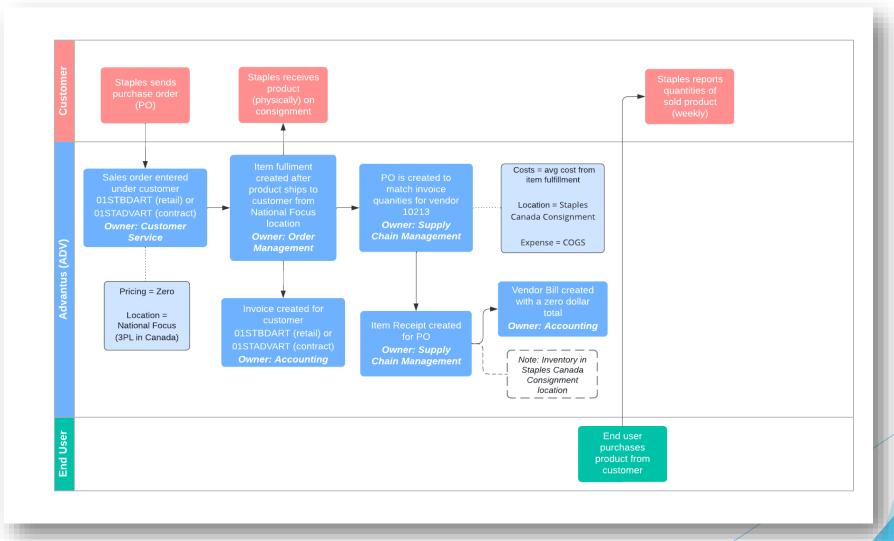

#### Setups: Locations

- ► A location is setup for every consignment customer
- > The location holds the inventory until the product is sold to the end user
  - Typically reported/relived weekly
- We still own the inventory in the consignment location, even though physically it is at our customer's location(s)
- Staples: We have one location for consignment in Canada

#### Setups: Customers

- For every customer, we have at least 2 customer records
  - 1. One for the shipping process (receives POs from customer, physically ships to customer)
  - 2. One for the sales/billing process (invoices/receives payment from customer)
- Staples: since they have retail and contract businesses, we have 4 total customers for consignment in Canada
  - 01STBDART: fulfills retail orders
  - 01TBDART: weekly sales for retail
  - O1STADVART: fulfills contract orders
  - 01STINVART: weekly sales for contract

#### Pricing is set on the both customers

- Shipping customer: zero for all items
  - > Check the "Auto Pass Price Validation" box on pricing tab of this customer record

| Related Records     | History | <u>Communication</u>                  | Shipping | Non Ship To Addresses | Ship To Address Book       | Pricing  | Requirements & Ale |
|---------------------|---------|---------------------------------------|----------|-----------------------|----------------------------|----------|--------------------|
| View/Export Pricing |         | PRICE                                 | LEVEL    |                       | AUTO PASS PRICE VALIDATION |          |                    |
|                     |         |                                       |          |                       | -                          | $\Delta$ |                    |
|                     |         | PRICING CHANGE NOTICE REQUIRED (DAYS) |          | (DAYS)                |                            |          |                    |
|                     |         |                                       |          |                       |                            |          |                    |

- Sales customer: price issued to customer
- Staples:
  - 01STBDART: zero
  - 01TBDART: Staples price
  - 01STADVART: zero
  - ► 01STINVART: Staples price

Overview