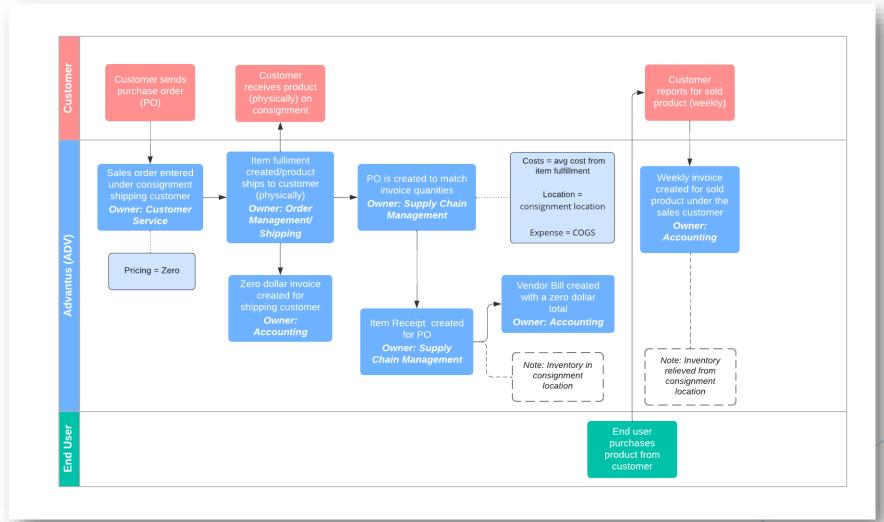

#### Setups: Locations

- ► A location is setup for every consignment customer
- > The location holds the inventory until the product is sold to the end user
  - Typically reported/relived weekly
- We still own the inventory in the consignment location, even though physically it is at our customer's location(s)
- Staples: We have one location for consignment in Canada

#### Setups: Customers

- For every customer, we have at least 2 customer records
  - 1. One for the shipping process (receives POs from customer, physically ships to customer)
  - 2. One for the sales/billing process (invoices/receives payment from customer)
- Staples: since they have retail and contract businesses, we have 4 total customers for consignment in Canada
  - 01STBDART: fulfills retail orders
  - 01TBDART: weekly sales for retail
  - O1STADVART: fulfills contract orders
  - 01STINVART: weekly sales for contract

- Sales customer: price issued to customer
- Staples:
  - 01STBDART: zero
  - 01TBDART: Staples price
  - 01STADVART: zero
  - ► 01STINVART: Staples price

Overview