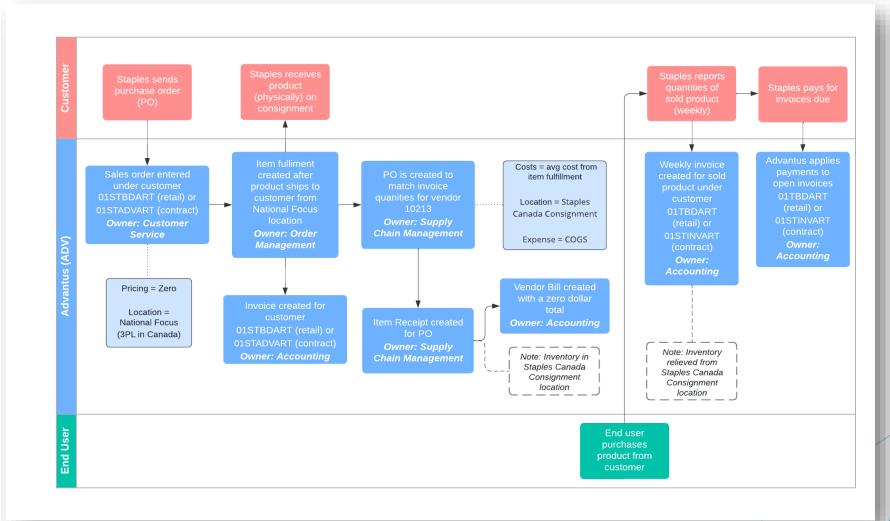

#### Setups: Locations

- ► A location is setup for every consignment customer
- > The location holds the inventory until the product is sold to the end user
  - Typically reported/relived weekly
- We still own the inventory in the consignment location, even though physically it is at our customer's location(s)
- Staples: We have one location for consignment in Canada

#### Setups: Customers

- For every customer, we have at least 2 customer records
  - 1. One for the shipping process (receives POs from customer, physically ships to customer)
  - 2. One for the sales/billing process (invoices/receives payment from customer)
- Staples: since they have retail and contract businesses, we have 4 total customers for consignment in Canada
  - 01STBDART: fulfills retail orders
  - 01TBDART: weekly sales for retail
  - O1STADVART: fulfills contract orders
  - 01STINVART: weekly sales for contract

#### Pricing is set on the both customers

- Shipping customer: zero for all items
  - > Check the "Auto Pass Price Validation" box on pricing tab of this customer record

| Related Records     | History | <u>Communication</u>                  | Shipping | Non Ship To Addresses | Ship To Address Book       | Pricing  | Requirements & Ale |
|---------------------|---------|---------------------------------------|----------|-----------------------|----------------------------|----------|--------------------|
| View/Export Pricing |         | PRICE                                 | LEVEL    |                       | AUTO PASS PRICE VALIDATION |          |                    |
|                     |         |                                       |          |                       | -                          | $\Delta$ |                    |
|                     |         | PRICING CHANGE NOTICE REQUIRED (DAYS) |          | (DAYS)                |                            |          |                    |
|                     |         |                                       |          |                       |                            |          |                    |

- Sales customer: price issued to customer
- Staples:
  - 01STBDART: zero
  - 01TBDART: Staples price
  - 01STADVART: zero
  - ► 01STINVART: Staples price

Overview