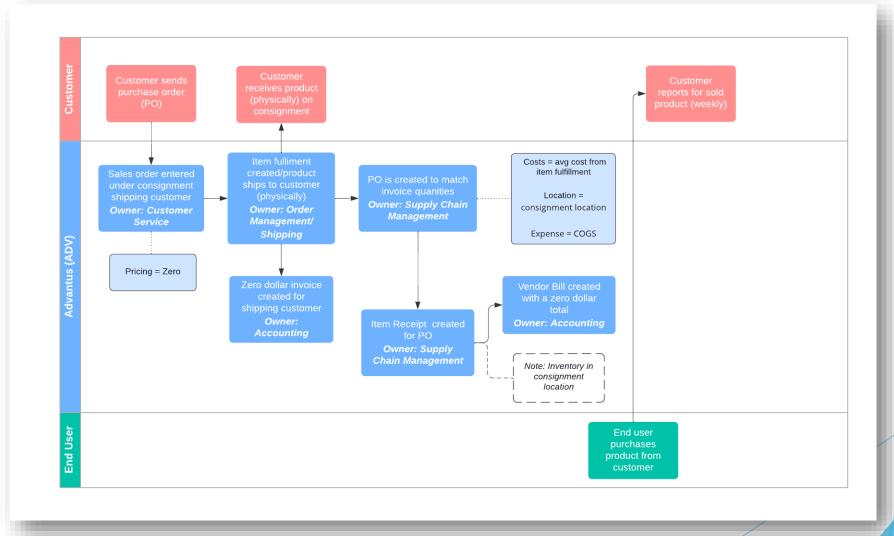

#### Setups: Locations

- ► A location is setup for every consignment customer
- > The location holds the inventory until the product is sold to the end user
  - Typically reported/relived weekly
- We still own the inventory in the consignment location, even though physically it is at our customer's location(s)
- Staples: We have one location for consignment in Canada

#### Setups: Customers

- For every customer, we have at least 2 customer records
  - 1. One for the shipping process (receives POs from customer, physically ships to customer)
  - 2. One for the sales/billing process (invoices/receives payment from customer)
- Staples: since they have retail and contract businesses, we have 4 total customers for consignment in Canada
  - 01STBDART: fulfills retail orders
  - 01TBDART: weekly sales for retail
  - O1STADVART: fulfills contract orders
  - 01STINVART: weekly sales for contract

#### Pricing is set on the both customers

- Shipping customer: zero for all items
  - > Check the "Auto Pass Price Validation" box on pricing tab of this customer record

| Related Records     | History | <u>Communication</u>                  | Shipping | Non Ship To Addresses | Ship To Address Book       | Pricing  | Requirements & Ale |
|---------------------|---------|---------------------------------------|----------|-----------------------|----------------------------|----------|--------------------|
| View/Export Pricing |         | PRICE                                 | LEVEL    |                       | AUTO PASS PRICE VALIDATION |          |                    |
|                     |         |                                       |          |                       | -                          | $\Delta$ |                    |
|                     |         | PRICING CHANGE NOTICE REQUIRED (DAYS) |          | (DAYS)                |                            |          |                    |
|                     |         |                                       |          |                       |                            |          |                    |

- Sales customer: price issued to customer
- Staples:
  - 01STBDART: zero
  - 01TBDART: Staples price
  - 01STADVART: zero
  - ► 01STINVART: Staples price

Overview