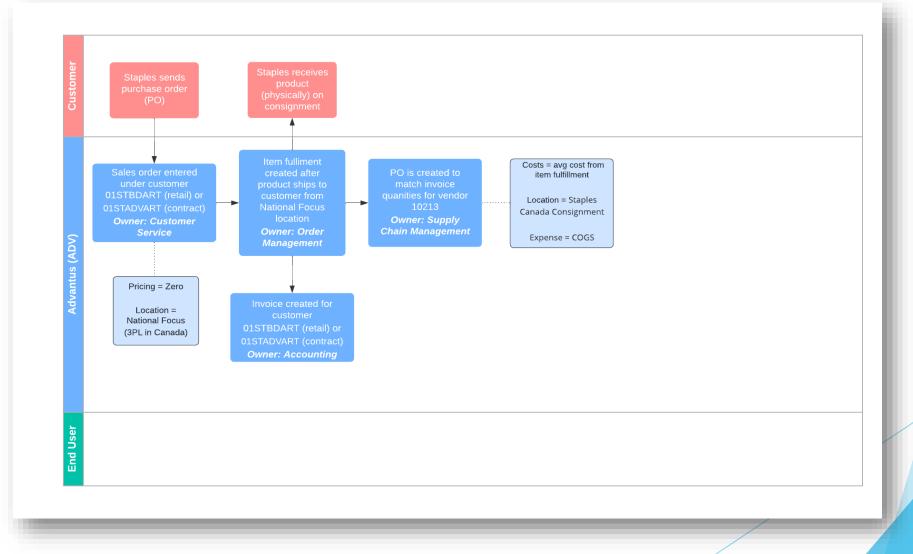

#### Setups: Locations

- ► A location is setup for every consignment customer
- > The location holds the inventory until the product is sold to the end user
  - Typically reported/relived weekly
- We still own the inventory in the consignment location, even though physically it is at our customer's location(s)
- Staples: We have one location for consignment in Canada

#### Setups: Customers

- For every customer, we have at least 2 customer records
  - 1. One for the shipping process (receives POs from customer, physically ships to customer)
  - 2. One for the sales/billing process (invoices/receives payment from customer)
- Staples: since they have retail and contract businesses, we have 4 total customers for consignment in Canada
  - 01STBDART: fulfills retail orders
  - 01TBDART: weekly sales for retail
  - O1STADVART: fulfills contract orders
  - 01STINVART: weekly sales for contract

#### Pricing is set on the both customers

- Shipping customer: zero for all items
  - > Check the "Auto Pass Price Validation" box on pricing tab of this customer record

| Related Records     | History | <u>Communication</u>                  | Shipping | Non Ship To Addresses | Ship To Address Book       | Pricing  | Requirements & Ale |
|---------------------|---------|---------------------------------------|----------|-----------------------|----------------------------|----------|--------------------|
| View/Export Pricing |         | PRICE                                 | LEVEL    |                       | AUTO PASS PRICE VALIDATION |          |                    |
|                     |         |                                       |          |                       | -                          | $\Delta$ |                    |
|                     |         | PRICING CHANGE NOTICE REQUIRED (DAYS) |          | (DAYS)                |                            |          |                    |
|                     |         |                                       |          |                       |                            |          |                    |

- Sales customer: price issued to customer
- Staples:
  - 01STBDART: zero
  - 01TBDART: Staples price
  - 01STADVART: zero
  - ► 01STINVART: Staples price

Overview