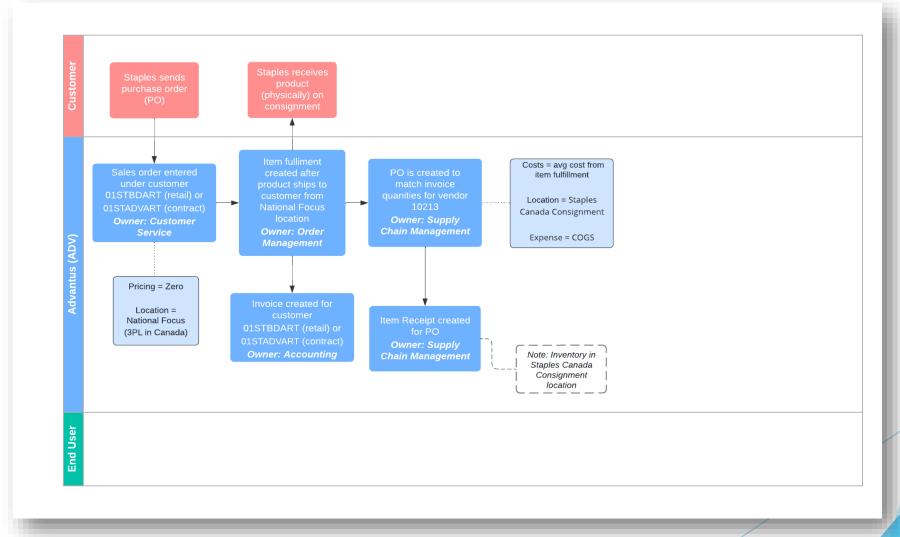

#### Setups: Locations

- ► A location is setup for every consignment customer
- > The location holds the inventory until the product is sold to the end user
  - Typically reported/relived weekly
- We still own the inventory in the consignment location, even though physically it is at our customer's location(s)
- Staples: We have one location for consignment in Canada

#### Setups: Customers

- For every customer, we have at least 2 customer records
  - 1. One for the shipping process (receives POs from customer, physically ships to customer)
  - 2. One for the sales/billing process (invoices/receives payment from customer)
- Staples: since they have retail and contract businesses, we have 4 total customers for consignment in Canada
  - 01STBDART: fulfills retail orders
  - 01TBDART: weekly sales for retail
  - O1STADVART: fulfills contract orders
  - 01STINVART: weekly sales for contract

#### Pricing is set on the both customers

- Shipping customer: zero for all items
  - > Check the "Auto Pass Price Validation" box on pricing tab of this customer record

| Related Records     | History | <u>Communication</u>                  | Shipping | Non Ship To Addresses | Ship To Address Book       | Pricing  | Requirements & Ale |
|---------------------|---------|---------------------------------------|----------|-----------------------|----------------------------|----------|--------------------|
| View/Export Pricing |         | PRICE                                 | LEVEL    |                       | AUTO PASS PRICE VALIDATION |          |                    |
|                     |         |                                       |          |                       | -                          | $\Delta$ |                    |
|                     |         | PRICING CHANGE NOTICE REQUIRED (DAYS) |          | (DAYS)                |                            |          |                    |
|                     |         |                                       |          |                       |                            |          |                    |

- Sales customer: price issued to customer
- Staples:
  - 01STBDART: zero
  - 01TBDART: Staples price
  - 01STADVART: zero
  - ► 01STINVART: Staples price

Overview